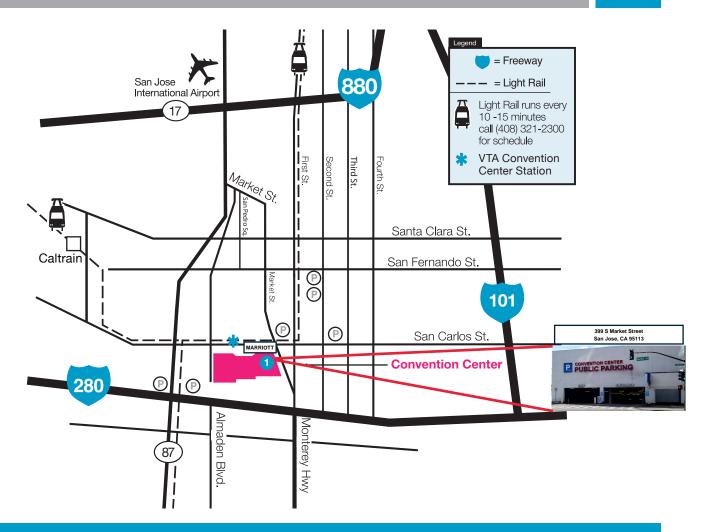

## San Jose Convention Center & South Hall Parking Map

## 1. CONVENTION CENTER / SOUTH HALL PARKING (CONVENTION CENTER)

\$1.00 per 20 minutes, \$30 daily maximum, Monday through Sunday. Special rates posted at facility may apply during special events.

- Parking is located in the San Jose Convention Center, directly connected to our hotel via our first-floor lobby.
- Entrance is located on the corner of S. Market Street and E. San Salvador, right hand side of S. Market St.
- Once you enter the parking structure take the first ramp up to ground level and make a left to park at any spot in the H1/Hall1 green section.
- The H1/Hall1 exit will take you into the common area of the Convention center where you can access the Hotel