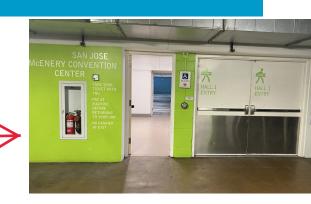

## 1. CONVENTION CENTER / SOUTH HALL PARKING (CONVENTION CENTER)

\$1.00 per 20 minutes, \$30 daily maximum, Monday through Sunday. Special rates posted at facility may apply during special events.

- Parking is located in the San Jose Convention Center, directly connected to our hotel via our first-floor lobby.
- Entrance is located on the corner of S. Market Street and E. San Salvador, right hand side of S. Market St.
- Once you enter the parking structure take the first ramp up to ground level and make a left to park at any spot in the H1/Hall1 green section.
- The H1/Hall1 exit will take you into the common area of the Convention center where you can access the Hotel